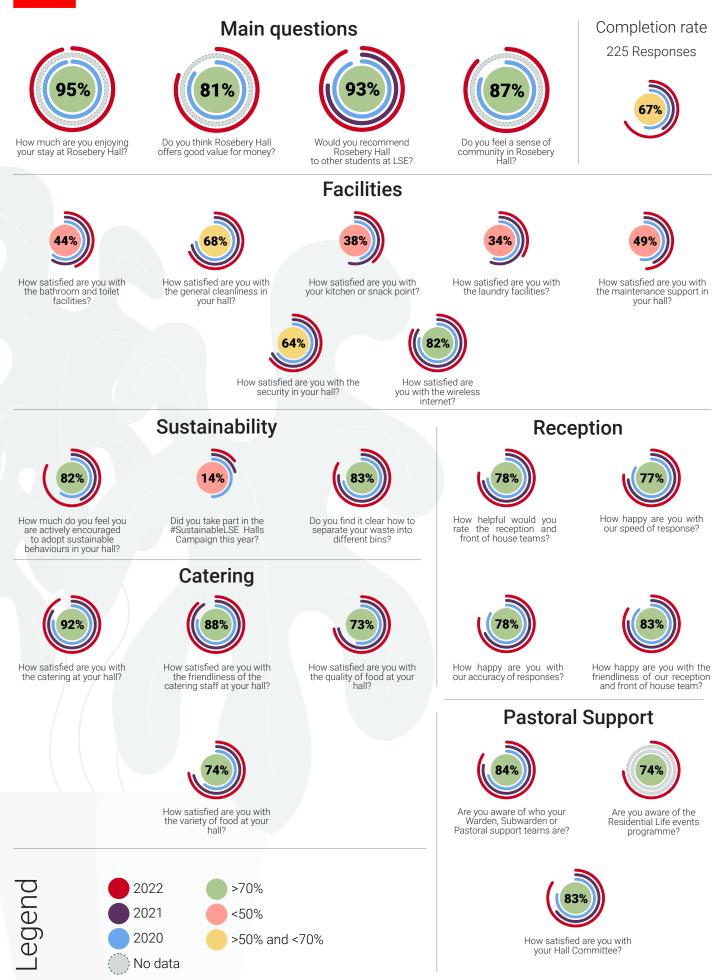

# Accommodation Satisfaction Survey 2022 LSE Halls



#### Accommodation Satisfaction Survey 2022 LSE Averages



#### Accommodation Satisfaction Survey 2022 Bankside House Results



### Accommodation Satisfaction Survey 2022 Carr-Saunders Hall Results



#### Accommodation Satisfaction Survey 2022 Passfield Hall Results



### Accommodation Satisfaction Survey 2022 Rosebery Hall Results



#### Accommodation Satisfaction Survey 2022 Butler's Wharf Results



#### Accommodation Satisfaction Survey 2022 High Holborn Results





# Accommodation Satisfaction Survey 2022 Third Party Managed Halls







>50% and <70%

\_egend

2020

No data



### Accommodation Satisfaction Survey 2022 Lilian Knowles House Results





### Accommodation Satisfaction Survey 2022 Sidney Webb House Results



Accommodation Satisfaction Survey 2022 THE LONDON SCHOOL OF ECONOMICS AND **King's Cross Results** POLITICAL SCIENCE Main questions Completion rate 84 Responses 55% 90% 70% 7 Do you think King's Cross offers good value for money? How much are you enjoying your stay at King's Cross? Would you recommend King's Cross to other students at LSE? Do you feel a sense of community in King's Cross? **