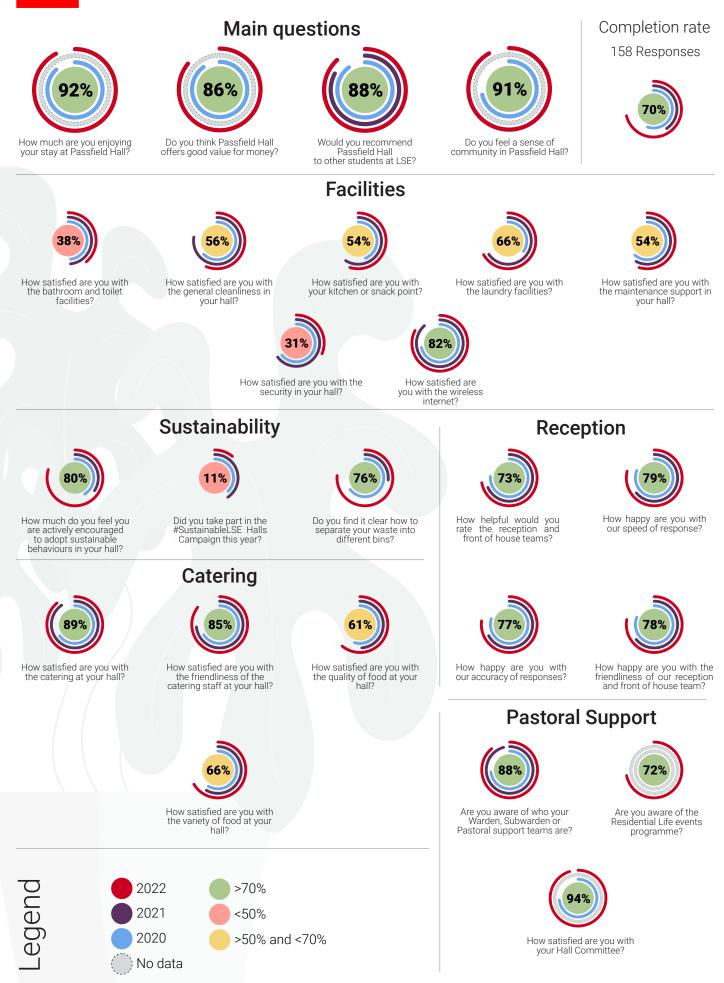

# Accommodation Satisfaction Survey 2022 LSE Halls



#### Accommodation Satisfaction Survey 2022 LSE Averages



#### Accommodation Satisfaction Survey 2022 Bankside House Results



### Accommodation Satisfaction Survey 2022 Carr-Saunders Hall Results



#### Accommodation Satisfaction Survey 2022 Passfield Hall Results



### Accommodation Satisfaction Survey 2022 Rosebery Hall Results



#### Accommodation Satisfaction Survey 2022 Butler's Wharf Results



#### Accommodation Satisfaction Survey 2022 High Holborn Results





# Accommodation Satisfaction Survey 2022 Third Party Managed Halls







>50% and <70%

\_egend

2020

No data



### Accommodation Satisfaction Survey 2022 Lilian Knowles House Results





### Accommodation Satisfaction Survey 2022 Sidney Webb House Results



Accommodation Satisfaction Survey 2022 THE LONDON SCHOOL OF ECONOMICS AND **King's Cross Results** POLITICAL SCIENCE Main questions Completion rate 84 Responses 55% 90% 70% 7 Do you think King's Cross offers good value for money? How much are you enjoying your stay at King's Cross? Would you recommend King's Cross to other s