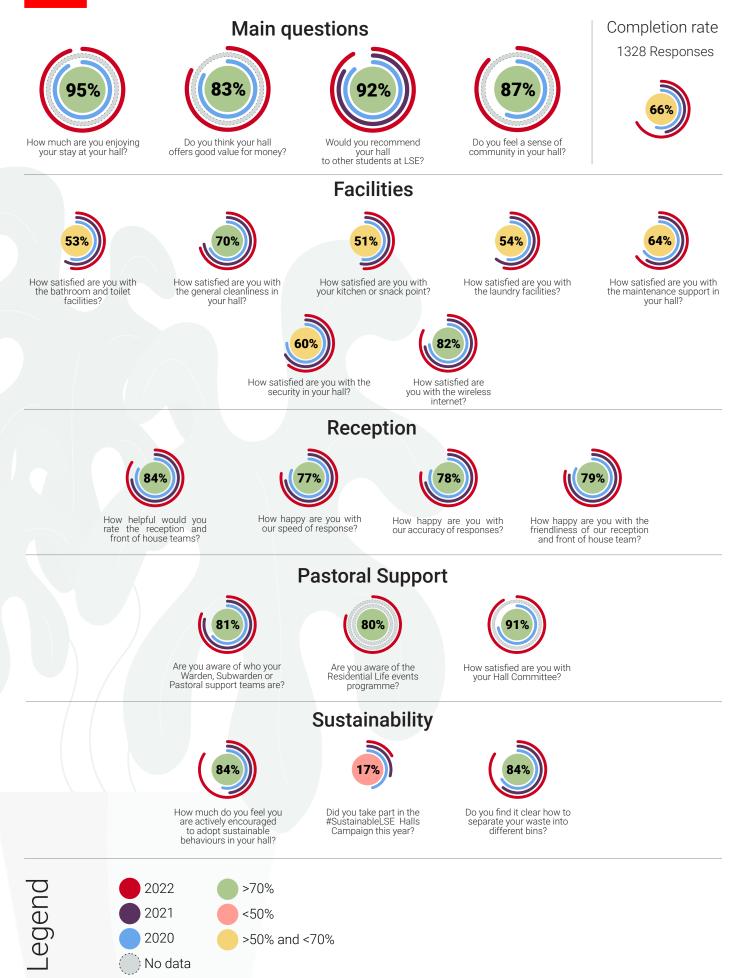

# Accommodation Satisfaction Survey 2022 LSE Halls



#### Accommodation Satisfaction Survey 2022 LSE Averages



#### Accommodation Satisfaction Survey 2022 Bankside House Results



### Accommodation Satisfaction Survey 2022 Carr-Saunders Hall Results



#### Accommodation Satisfaction Survey 2022 Passfield Hall Results



### Accommodation Satisfaction Survey 2022 Rosebery Hall Results



#### Accommodation Satisfaction Survey 2022 Butler's Wharf Results



#### Accommodation Satisfaction Survey 2022 High Holborn Results





# Accommodation Satisfaction Survey 2022 Third Party Managed Halls







>50% and <70%

\_egend

2020

No data



### Accommodation Satisfaction Survey 2022 Lilian Knowles House Results





### Accommodation Satisfaction Survey 2022 Sidney Webb House Results



Accommodation Satisfaction Survey 2022 THE LONDON SCHOOL OF ECONOMICS AND **King's Cross Results** POLITICAL SCIE