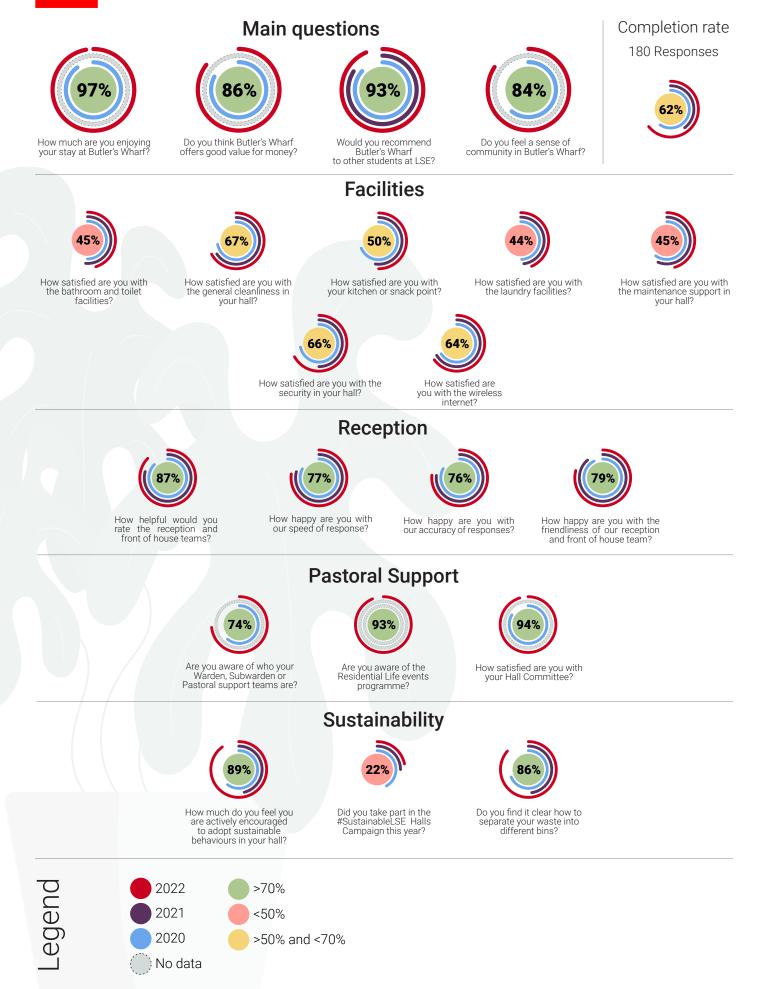

# Accommodation Satisfaction Survey 2022 LSE Halls



#### Accommodation Satisfaction Survey 2022 LSE Averages



#### Accommodation Satisfaction Survey 2022 Bankside House Results



### Accommodation Satisfaction Survey 2022 Carr-Saunders Hall Results



#### Accommodation Satisfaction Survey 2022 Passfield Hall Results



### Accommodation Satisfaction Survey 2022 Rosebery Hall Results



#### Accommodation Satisfaction Survey 2022 Butler's Wharf Results



#### Accommodation Satisfaction Survey 2022 High Holborn Results





# Accommodation Satisfaction Survey 2022 Third Party Managed Halls







>50% and <70%

\_egend

2020

No data



### Accommodation Satisfaction Survey 2022 Lilian Knowles House Results





### Accommodation Satisfaction Survey 2022 Sidney Webb House Results



Accommodation Satisfaction Survey 2022 THE LONDON SCHOOL OF ECONOMICS AND **King's Cross Results** POLITICAL SCIENCE Main questions Completion rate 84 Responses 55% 90% 70% 7 Do you think King's Cross offers good value for money? How much are you enjoying your stay at King's Cross? Would you recommend King's Cross to other students at LSE? Do you feel a sense of community in King's Cross? **Facilities** How satisfied are you with the general cleanliness in How