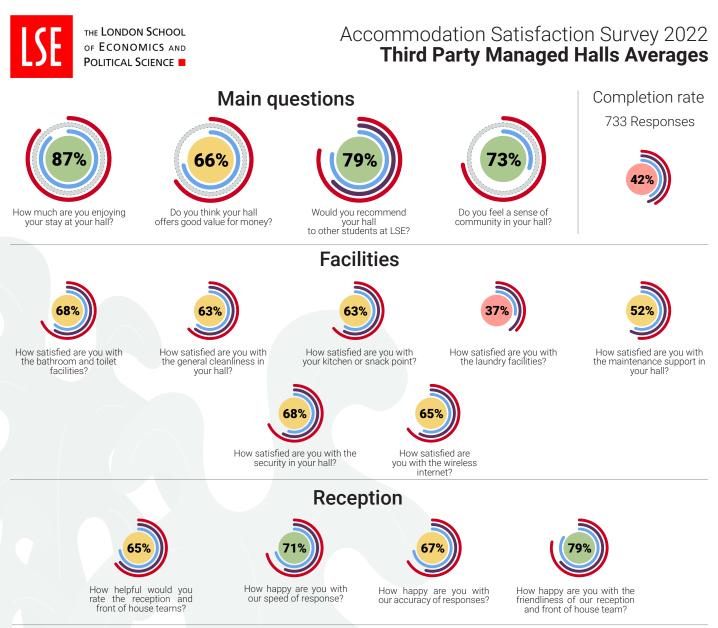

# Accommodation Satisfaction Survey 2022 Third Party Managed Halls

>50% and <70%

\_egend

2020

No data