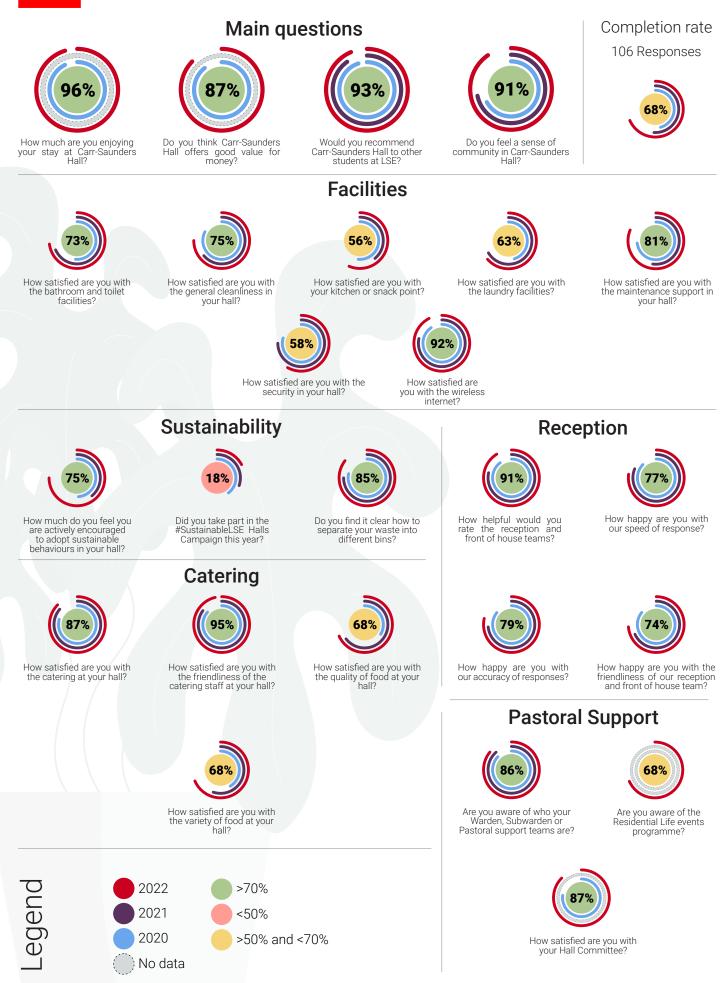

# Accommodation Satisfaction Survey 2022 LSE Halls



#### Accommodation Satisfaction Survey 2022 LSE Averages



#### Accommodation Satisfaction Survey 2022 Bankside House Results



### Accommodation Satisfaction Survey 2022 Carr-Saunders Hall Results



#### Accommodation Satisfaction Survey 2022 Passfield Hall Results



### Accommodation Satisfaction Survey 2022 Rosebery Hall Results



#### Accommodation Satisfaction Survey 2022 Butler's Wharf Results



#### Accommodation Satisfaction Survey 2022 High Holborn Results





# Accommodation Satisfaction Survey 2022 Third Party Managed Halls







>50% and <70%

\_egend

2020

No data



### Accommodation Satisfaction Survey 2022 Lilian Knowles House Results





### Accommodation Satisfaction Survey 2022 Sidney Webb House Results



Accommodation Satisfaction Survey 2022 THE LONDON SCHOOL OF ECONOMICS AND **King's Cross Results** POLITICAL SCIENCE Main questions Completion rate 84 Responses 55% 90% 70% 7 Do you think King's Cross offers good value for money? How much are you enjoying