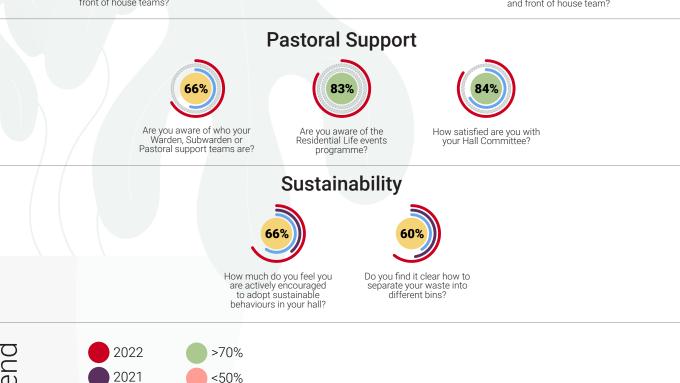

# Accommodation Satisfaction Survey 2022 LSE Halls



#### Accommodation Satisfaction Survey 2022 LSE Averages



#### Accommodation Satisfaction Survey 2022 Bankside House Results



### Accommodation Satisfaction Survey 2022 Carr-Saunders Hall Results



#### Accommodation Satisfaction Survey 2022 Passfield Hall Results



### Accommodation Satisfaction Survey 2022 Rosebery Hall Results



#### Accommodation Satisfaction Survey 2022 Butler's Wharf Results



#### Accommodation Satisfaction Survey 2022 High Holborn Results





# Accommodation Satisfaction Survey 2022 Third Party Managed Halls







>50% and <70%

\_egend

2020

No data



### Accommodation Satisfaction Survey 2022 Lilian Knowles House Results





### Accommodation Satisfaction Survey 2022 Sidney Webb House Results



Accommodation Satisfaction Survey 2022 THE LONDON SCHOOL OF ECONOMICS AND **King's Cross Results** POLITICAL SCIENCE Main questions Completion rate 84 Responses 55% 90% 70% 7 Do you think King's Cross offers good value for money? How much are you enjoying your stay at King's Cross? Would you recommend King's Cross to other students at LSE? Do you feel a sense of community in King's Cross? **Facilities** How satisfied are you with the general cleanliness in How satisfied are you with the bathroom and toilet How satisfied are you with your kitchen or snack point? How satisfied are you with the laundry f