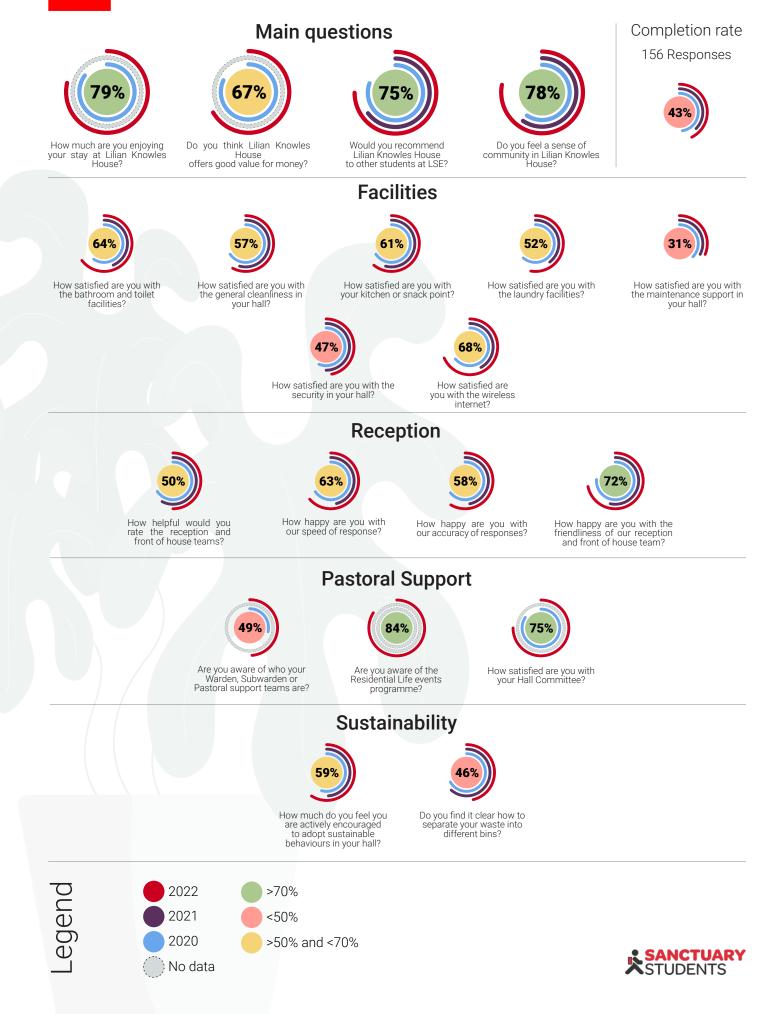

# Accommodation Satisfaction Survey 2022 LSE Halls



#### Accommodation Satisfaction Survey 2022 LSE Averages



#### Accommodation Satisfaction Survey 2022 Bankside House Results



### Accommodation Satisfaction Survey 2022 Carr-Saunders Hall Results



#### Accommodation Satisfaction Survey 2022 Passfield Hall Results



### Accommodation Satisfaction Survey 2022 Rosebery Hall Results



#### Accommodation Satisfaction Survey 2022 Butler's Wharf Results



#### Accommodation Satisfaction Survey 2022 High Holborn Results





# Accommodation Satisfaction Survey 2022 Third Party Managed Halls







>50% and <70%

\_egend

2020

No data



### Accommodation Satisfaction Survey 2022 Lilian Knowles House Results





### Accommodation Satisfaction Survey 2022 Sidney Webb House Results



Accommodation Satisfaction Survey 2022 THE LONDON SCHOOL OF ECONOMICS AND **King's Cross Results** POLITICAL SCIENCE Main questions Completion rate 84 Responses 55% 90% 70% 7 Do you think King's Cross offers good value for money? How much are you enjoying your stay at King's Cross? Would you recommend King's Cross to other students at LSE? Do you feel a sense of community in King's Cross? **Facilities** How satisfied are you with the general cleanliness in How satisfied are you with the bathroom and toilet How satisfied are you with your kitchen or snack point? How satisfied are you with the laundry facilities? How satisfied are you with the maintenance support in your hall? facilities? your hall? How satisfied are