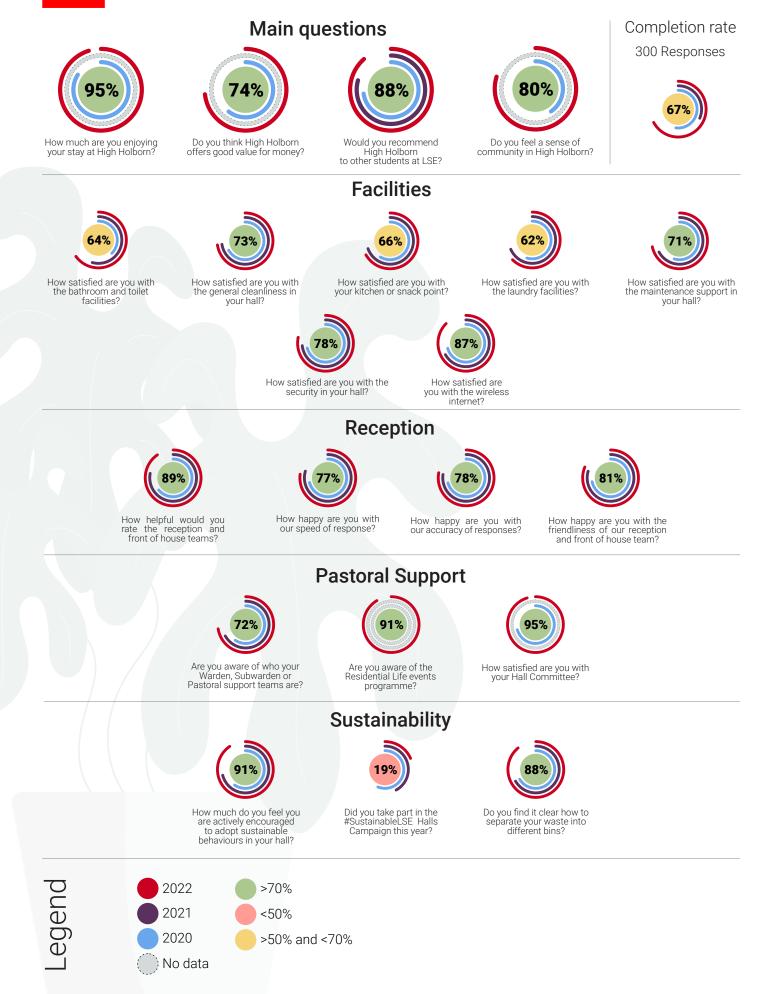

# Accommodation Satisfaction Survey 2022 LSE Halls



#### Accommodation Satisfaction Survey 2022 LSE Averages



#### Accommodation Satisfaction Survey 2022 Bankside House Results



### Accommodation Satisfaction Survey 2022 Carr-Saunders Hall Results



#### Accommodation Satisfaction Survey 2022 Passfield Hall Results



### Accommodation Satisfaction Survey 2022 Rosebery Hall Results



#### Accommodation Satisfaction Survey 2022 Butler's Wharf Results



#### Accommodation Satisfaction Survey 2022 High Holborn Results





# Accommodation Satisfaction Survey 2022 Third Party Managed Halls







>50% and <70%

\_egend

2020

No data



### Accommodation Satisfaction Survey 2022 Lilian Knowles House Results





### Accommodation Satisfaction Survey 2022 Sidney Webb House Results



Accommodation Satisfaction Survey 2022 THE LONDON SCHOOL OF ECONOMICS AND **King's Cross Results** POLITICAL SCIENCE Main questions Completion rate 84 Responses 55% 90% 70% 7 Do you think King's Cross offers good value for money? How much are you enjoying your stay at King's Cross? Would you recommend King's Cross to other students at LSE? Do you feel a sense of community in King's Cross? **Facilities** How satisfied are you with the general cleanliness in How satisfied are you with the bathroom and toilet How satisfied are yo