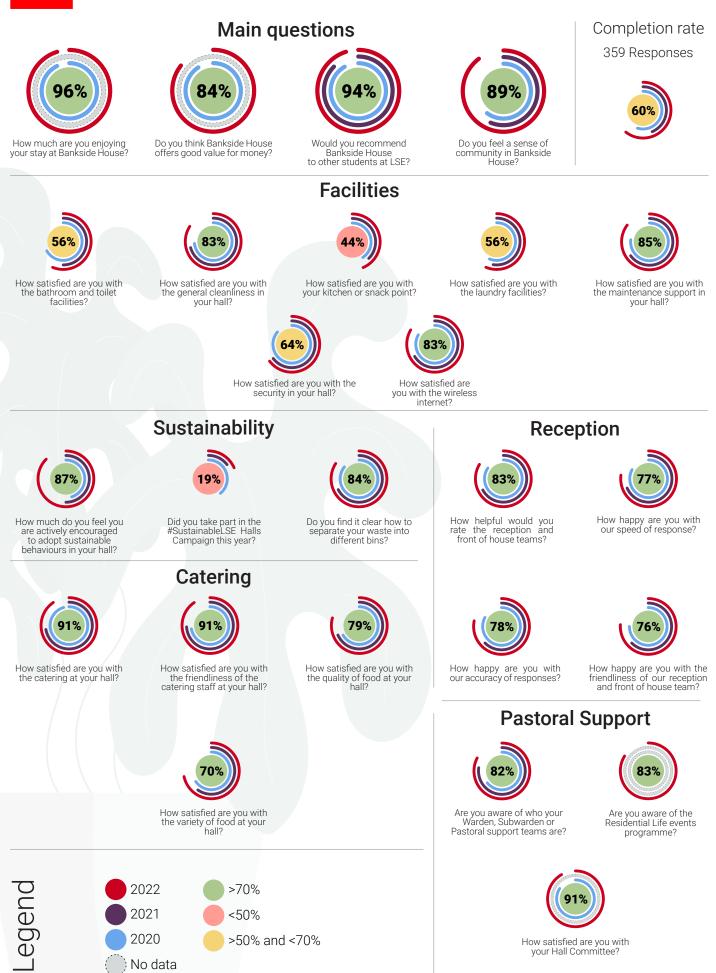

# Accommodation Satisfaction Survey 2022 LSE Halls



#### Accommodation Satisfaction Survey 2022 LSE Averages



#### Accommodation Satisfaction Survey 2022 Bankside House Results



### Accommodation Satisfaction Survey 2022 Carr-Saunders Hall Results



#### Accommodation Satisfaction Survey 2022 Passfield Hall Results



### Accommodation Satisfaction Survey 2022 Rosebery Hall Results



#### Accommodation Satisfaction Survey 2022 Butler's Wharf Results



#### Accommodation Satisfaction Survey 2022 High Holborn Results





# Accommodation Satisfaction Survey 2022 Third Party Managed Halls







>50% and <70%

\_egend

2020

No data



### Accommodation Satisfaction Survey 2022 Lilian Knowles House Results





### Accommodation Satisfaction Survey 2022 Sidney Webb House Results



Accommodation Satisfaction Survey 2022 THE LONDON SCHOOL OF ECONOMICS AND **King's Cross Results** POLITICAL SCIENCE Main questions Completion rate 84 Responses 55% 90% 70% 7 Do you t