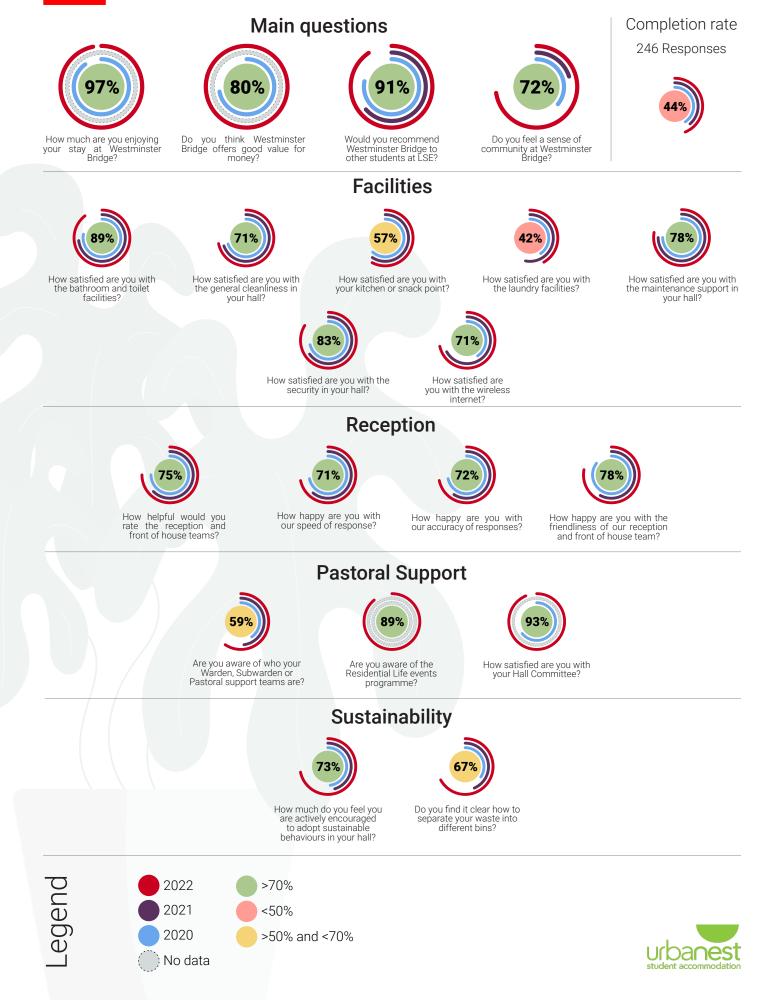

How satisfied are you with the laundry facilities? How satisfied are you with the maintenance support in your hall? facilities? your hall? How satisfied are you with the wireless How satisfied are you with the security in your hall? internet? Reception How helpful would you rate the reception and front of house teams? How happy are you with our speed of response? How happy are you with our accuracy of responses? How happy are you with the friendliness of our reception and front of house team? **Pastoral Support** Are you aware of who your Warden, Subwarden or How satisfied are you with your Hall Committee? Are you aware of the Residential Life events Pastoral support teams are? programme? Sustainability

Visit
<td



#### Accommodation Satisfaction Survey 2022 Westminster Bridge Results





## Accommodation Satisfaction Survey 2022 Intercollegiate Halls (University of London)



#### Main questions Completion rate 47 Responses 87% 65% 70% 81% How much are you enjoying your stay at your hall? Do you think your hall offers good value for money? Do you feel a sense of community in your hall? Would you recommend your hall to other students at LSE? **Facilities** How satisfied are you with the general cleanliness in How satisfied are you with the bathroom and toilet How satisfied are you with your kitchen or snack point? How satisfied are you with the laundry facilities? How satisfied are you with the maintenance support in your hall? facilities? your hall? How satisfied are you with the wireless How satisfied are you with the security in your hall? internet? Reception How hap