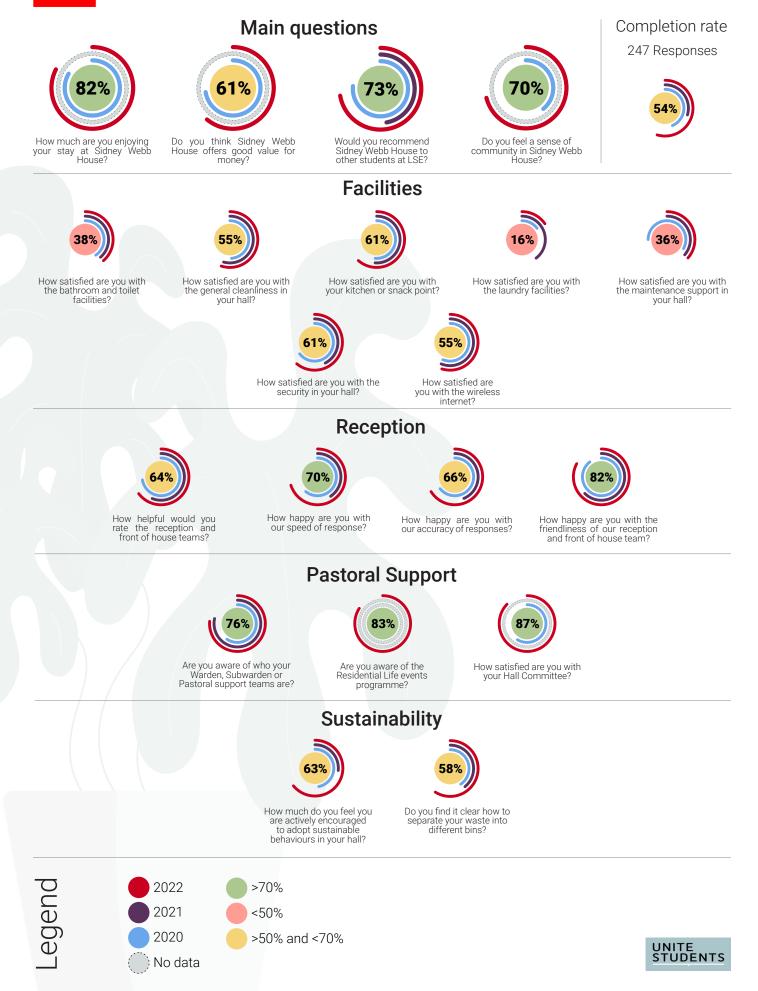

### Accommodation Satisfaction Survey 2022 Sidney Webb House Results

Accommodation Satisfaction Survey 2022 THE LONDON SCHOOL OF ECONOMICS AND **King's Cross Results** POLITICAL SCIENCE Main questions Completion rate 84 Responses 55% 90% 70% 7 Do you think King's Cross offers good value for money? How much are you enjoying your stay at King's Cross? Would you recommend King's Cross to other students at LSE? Do you feel a sense of community in King's Cross? **Facilities** How satisfied are you with the general cleanliness in How satisfied are you with the bathroom and toilet How satisfied are you with your kitchen or snack point? How satisfied are you with the laundry facilities? How satisfied are you with the maintenance support in your hall? facilities? your hall? How satisfied are you with the wireless How satisfied are you with the security in your hall? internet? Reception How helpful would you rate the reception and front of house teams? How happy are you with our speed of response? How happy are you with our accuracy of responses? How happy are you with the friendliness of our reception and front of house team? **Pastoral Support** Are you aware of who your Warden, Subwarden or How satisfied are you with your Hall Committee? Are you aware of the Residential Life events Pastoral support teams are? programme? Sustainability