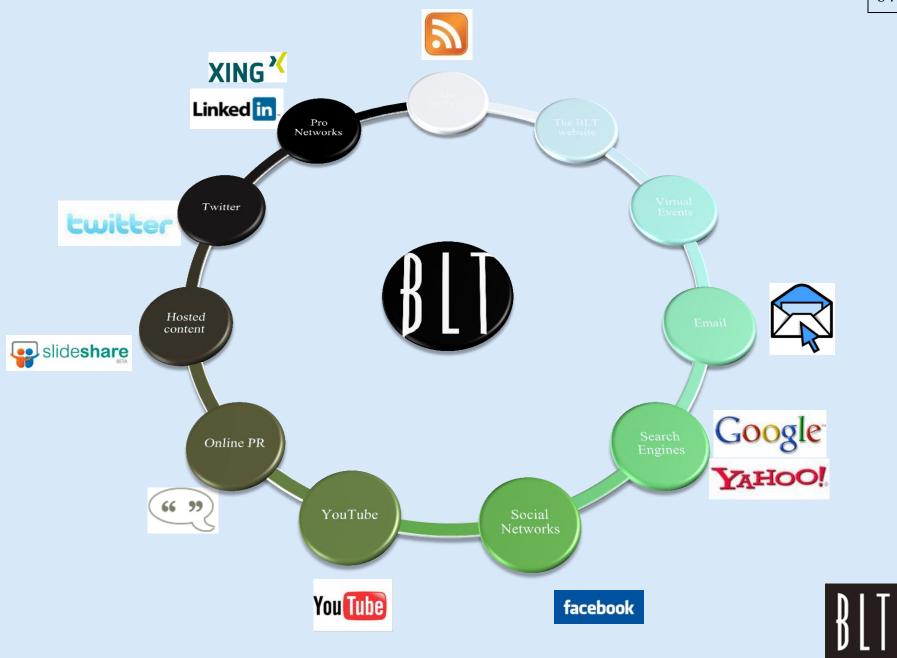

or expert? I understand that specialists are all experienced hires but how senior is an entry level 'specialist' in the oversall food chain at mckinsey? What about an entry level 'expert'. What are the prospects for making partner? Any thoughts would be warmly appreciated.

Further to my question, do specialists typically have opportunities to undertake any work on areas outside their particular expertise if they so wish? Thanks again!

# Places to look for jobs

 External Recruiters Harvey Nash Hays Michael Page Robert Walters



# Sources of jobs

• Referrals

Friends, neighbours and alumni who are employees of consulting firms



# Sources of jobs

• Print

Newspapers and magazines Professional Bodies Trade Associations Commercial Publishers



# Places to look for jobs

• New media







## Sources of Jobs

- Internship or Placement opportunities
- Course project





### Summer Employment Opportunities

Every year about 250 business school students join McKinsey globally as summer associates to get a firsthand view of what a career with us can provide. In the London Office we have a well-established internship programme specifically for MBA students.

#### What Is the Summer Associate Programme?

The 8-to-12 week programme runs between June and August and is designed to give you an insight into life at McKinsey. This is your chance to get a firsthand account of the day-to-day working life of a McKinsey consultant including some of the challenges and pressures presented by an actual engagement (our term for client projects).

Because you will work as an integral part o