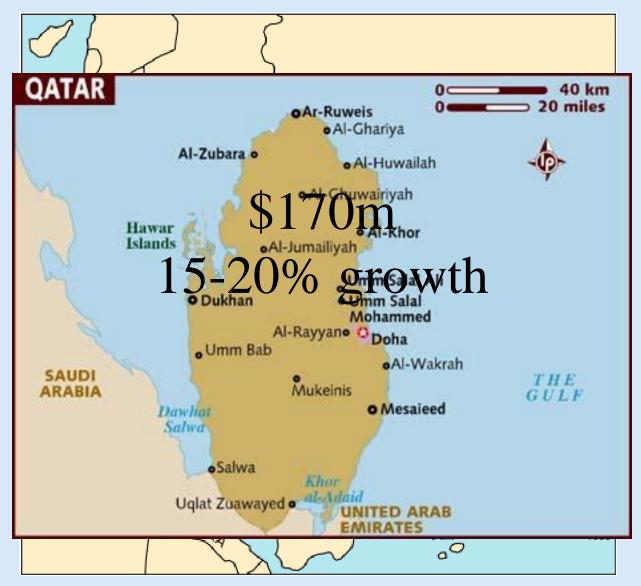

l
- Poland
- Latvia Lithuania Estonia



#### **Europe - By Market**



■ Financial Services Manufacturing Public Sector Energy & Utilities TMT Other Services Transport Retail and Distribution Healthcare

#### **Europe - By Service Line**





- Strategy
- Finance
- Marketing
- □ People and Change



### **Europe - By Spend**



- Big Four
- Systems Integrators
- Specialist Firms
- □ HR Consultants
- Strategy Houses
- Operational Firm



# Middle East

- Gulf Cooperation Council (GCC)
- Dubai and Abu Dhabi
- Syria
- Jordan
- Arab Spring and North Africa



# Middle East

- \$1.8bn (20% growth)
- McKinsey, Booz, Big 4
- Public Sector and Energy each 20%
- Banking 14%
- Telco/High-Tech 12%
- Retail and Consumer Goods 6%







### **UNITED ARAB EMIRATES**





### SAUDI ARABIA



### QATAR







### BAHRAIN



BLT

### OMAN









# BCG

THE BOSTON CONSULTING GROUP



### BAIN & COMPANY



## Top 25 consulting firms, Europe

| 2011<br>DANK |                                                                |
|--------------|----------------------------------------------------------------|
| RANK         | FIRM                                                           |
| 1            | Bain & Company Europe                                          |
| 2            | The Boston Consulting<br>Group, Inc. Europe                    |
| 3            | Roland Berger Strategy<br>Consultants Europe                   |
| 4            | Booz & Company Europe                                          |
| 5            | Oliver Wyman Europe                                            |
| 6