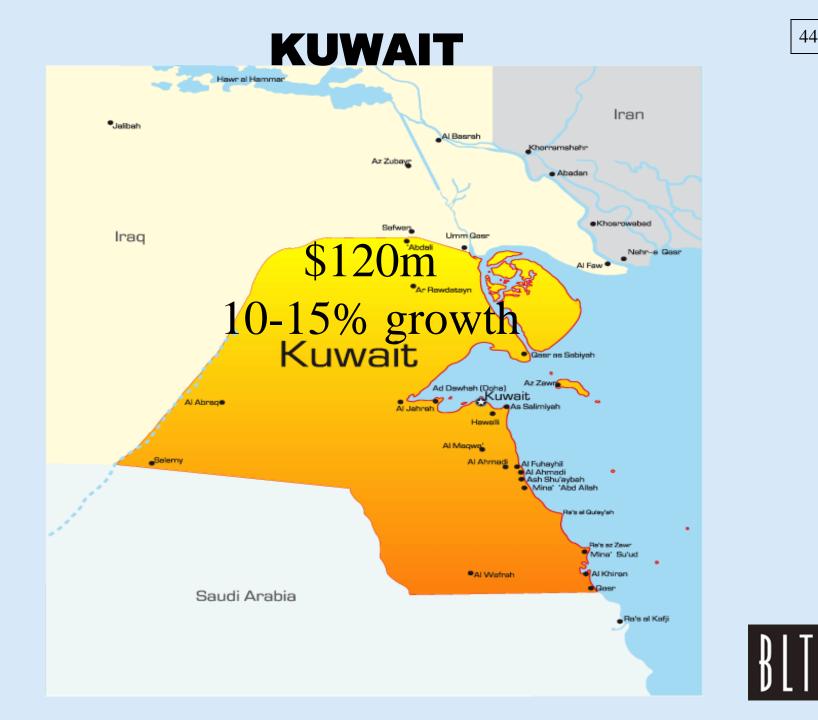

Poland
- Latvia Lithuania Estonia



#### **Europe - By Market**



■ Financial Services Manufacturing Public Sector Energy & Utilities TMT Other Services Transport Retail and Distribution Healthcare

#### **Europe - By Service Line**





- Strategy
- Finance
- Marketing
- □ People and Change



### **Europe - By Spend**



- Big Four
- Systems Integrators
- Specialist Firms
- □ HR Consultants
- Strategy Houses
- Operational Firm



# Middle East

- Gulf Cooperation Council (GCC)
- Dubai and Abu Dhabi
- Syria
- Jordan
- Arab Spring and North Africa



# Middle East

- \$1.8bn (20% growth)
- McKinsey, Booz, Big 4
- Public Sector and Energy each 20%
- Banking 14%
- Telco/High-Tech 12%
- Retail and Consumer Goods 6%







### **UNITED ARAB EMIRATES**





### SAUDI ARABIA



### QATAR







### BAHRAIN



BLT

### OMAN









# BCG

THE BOSTON CONSULTING GROUP



### BAIN & COMPANY



## Top 25 consulting firms, Europe

| 2011<br>DANK |                                                                |
|--------------|----------------------------------------------------------------|
| RANK         | FIRM                                                           |
| 1            | Bain & Company Europe                                          |
| 2            | The Boston Consulting<br>Group, Inc. Europe                    |
| 3            | Roland Berger Strategy<br>Consultants Europe                   |
| 4            | Booz & Company Europe                                          |
| 5            | Oliver Wyman Europe                                            |
| 6