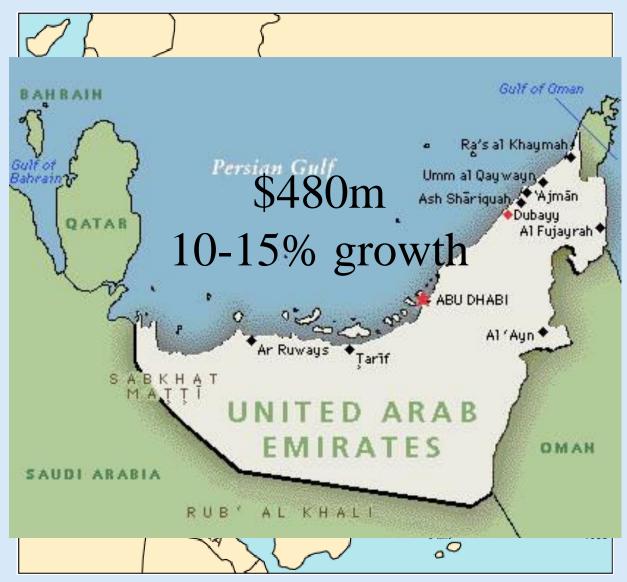

*





- Greece
- Ireland
- Portugal
- Poland
- Latvia Lithuania Estonia



#### **Europe - By Market**



■ Financial Services Manufacturing Public Sector Energy & Utilities TMT Other Services Transport Retail and Distribution Healthcare

#### **Europe - By Service Line**





- Strategy
- Finance
- Marketing
- □ People and Change



### **Europe - By Spend**



- Big Four
- Systems Integrators
- Specialist Firms
- □ HR Consultants
- Strategy Houses
- Operational Firm



# Middle East

- Gulf Cooperation Council (GCC)
- Dubai and Abu Dhabi
- Syria
- Jordan
- Arab Spring and North Africa



# Middle East

- \$1.8bn (20% growth)
- McKinsey, Booz, Big 4
- Public Sector and Energy each 20%
- Banking 14%
- Telco/High-Tech 12%
- Retail and Consumer Goods 6%







### **UNITED ARAB EMIRATES**





### SAUDI ARABIA



### QATAR







### BAHRAIN



BLT

### OMAN









# BCG

THE BOSTON CONSULTING GROUP



### BAIN & COMPANY



## Top 25 consulting firms, Europe

| 2011<br>DANK |                                                                |
|--------------|----------------------------------------------------------------|
| RANK         | FIRM                                                           |
| 1            | Bain & Company Europe                                          |
| 2            | The Boston Consulting<br>Group, Inc. Europe                    |
| 3            | Roland Berger Strategy<br>Consultants Europe                   |
| 4            | Booz & Company Europe                                          |
| 5            | Oliver Wyman Europe