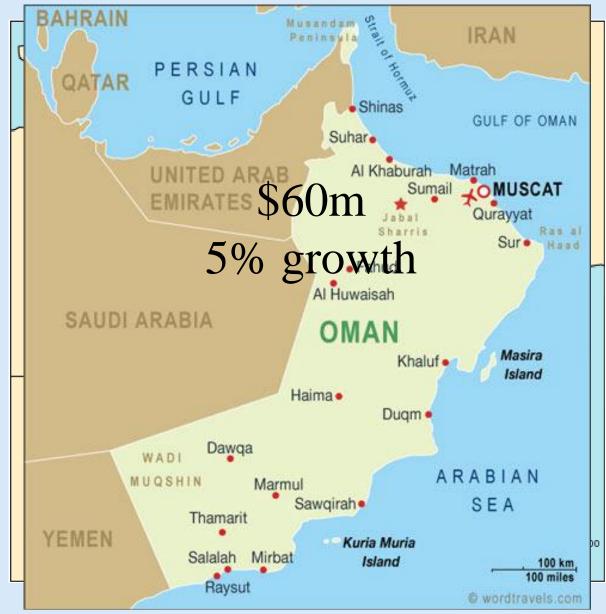

a



#### **Europe - By Market**



■ Financial Services Manufacturing Public Sector Energy & Utilities TMT Other Services Transport Retail and Distribution Healthcare

#### **Europe - By Service Line**





- Strategy
- Finance
- Marketing
- □ People and Change



### **Europe - By Spend**



- Big Four
- Systems Integrators
- Specialist Firms
- □ HR Consultants
- Strategy Houses
- Operational Firm



# Middle East

- Gulf Cooperation Council (GCC)
- Dubai and Abu Dhabi
- Syria
- Jordan
- Arab Spring and North Africa



# Middle East

- \$1.8bn (20% growth)
- McKinsey, Booz, Big 4
- Public Sector and Energy each 20%
- Banking 14%
- Telco/High-Tech 12%
- Retail and Consumer Goods 6%







### **UNITED ARAB EMIRATES**





### SAUDI ARABIA



### QATAR







### BAHRAIN



BLT

### OMAN









# BCG

THE BOSTON CONSULTING GROUP



### BAIN & COMPANY



## Top 25 consulting firms, Europe

| 2011<br>DANK |                                                                |
|--------------|----------------------------------------------------------------|
| RANK         | FIRM                                                           |
| 1            | Bain & Company Europe                                          |
| 2            | The Boston Consulting<br>Group, Inc. Europe                    |
| 3            | Roland Berger Strategy<br>Consultants Europe                   |
| 4            | Booz & Company Europe                                          |
| 5            | Oliver Wyman Europe                                            |
| 6            | OC&C Strategy Consultan