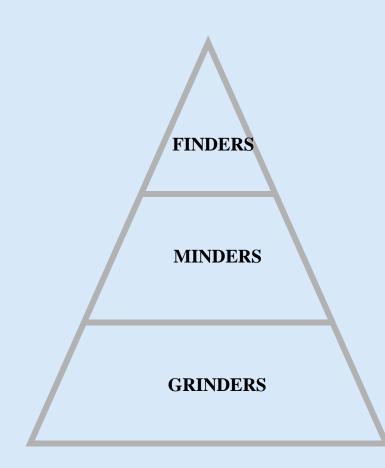

# The Staffing Model

Finders Find new clients and sell work

Minders Supervise the execution of the work

Grinders Execute the detail of the work