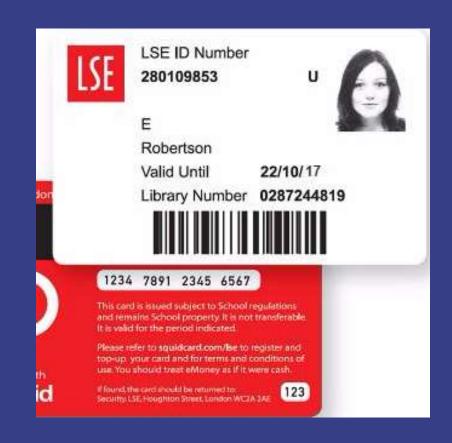

### Look after your LSE Card

Ise.ac.uk/Isecard

Plan your time during Welcome

welcome.lse.ac.uk #LSEWelcome

Instagram Log In Sign Up