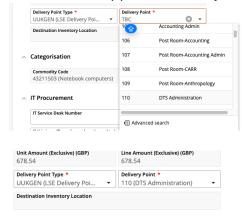

## 6. Specify Delivery Details

 Select the Delivery Point to "110 – DTS Administration" for campus delivery. Orders with other delivery points will be rejected.

## 7. Procurement Policy

- Select the Procurement Procedure followed to "CAT (Catalogue Order)"
- In the Contract / Framework Reference No. type in "T23-070"
- Procurement Policy

## 8. Complete Cost Account Selection

 Click on Account and select "Advanced search" and in the pop-up window input your budget code into the cost centre box and click OK.

• If there are multiple lines on the requisition you will need to complete the process above for each item. On completing the final line tick the button below to ensure all lines are charged to your designated code