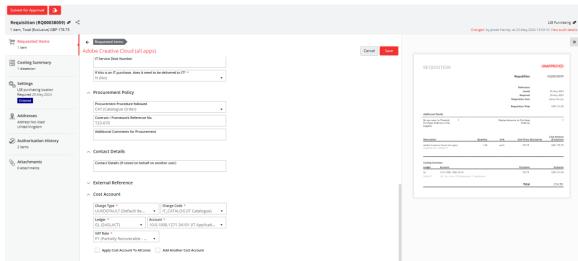

#### Adobe Creative Cloud (all apps)

## 6. Specify Delivery Details

 Select the Delivery Point to "110 – DTS Administration" for campus delivery. Orders with other delivery points will be rejected.

## 7. Procurement Policy

- Select the Procurement Procedure followed to "CAT (Catalogue Order)"
- In the Contract / Framework Reference No. type in "T23-070"
- Procurement Policy

## 8. Complete Cost Account Selection

 Click on Account and select "Advanced search" and in the pop-up window input your budget code into the cost centre box and click OK.

• If there are multiple lines on the requisition you will need to complete the process above for each item. On completing the final line tick the button below to ensure all lines are charged to your designated code