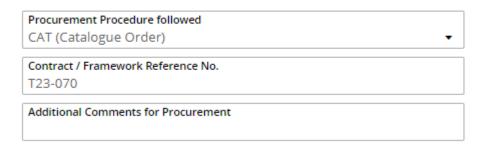

## 7. Procurement Policy

- Select the Procurement Procedure followed to "CAT (Catalogue Order)"
- In the Contract / Framework Reference No. type in "T23-070"
- Procurement Policy