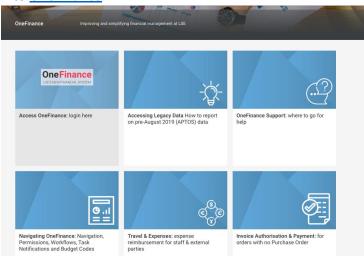

# **Adobe Creative Cloud Subscription: Step-by-Step Guide**

1. Login to OneFinance:

Log in to OneFinance and in the Home page click "My" in the navigation bar

• Click on My Requisitions

• Click on the button and select "Browse the internal catalogue".