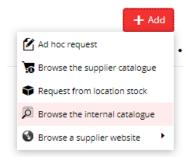

# **Adobe Creative Cloud Subscription: Step-by-Step Guide**

1. Login to OneFinance:

Log in to OneFinance and in the Home page click "My" in the navigation bar

• Click on My Requisitions

• Click on the button and select "Browse the internal catalogue".