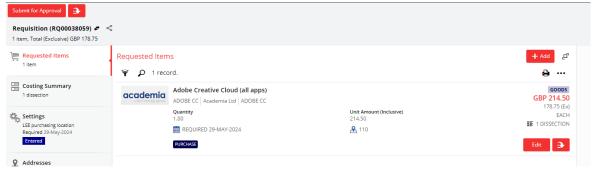

## 4. You will be returned to the requisition screen:

• Click on the Edit button

#### Adobe Creative Cloud (all apps)