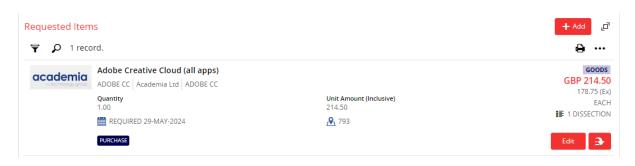

## 4. You will be returned to the requisition screen:

• Click on the Edit button