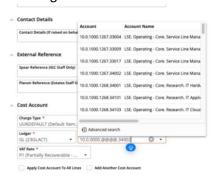

## 8. Complete Cost Account Selection

 Click on Account and select "Advanced search" and in the pop-up window input your budget code into the cost centre box and click OK.

• If there are multiple lines on the requisition you will need to complete the process above for each item. On completing the final line tick the button below to ensure all lines are charged to your designated code