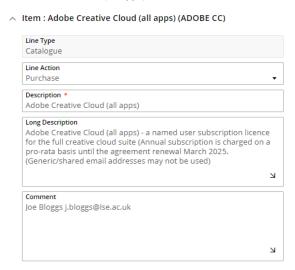

### 5. Add End User Details:

- In the comment field, provide the following details of the recipient:
  - Full Name
  - LSE Email address

#### Adobe Creative Cloud (all apps)