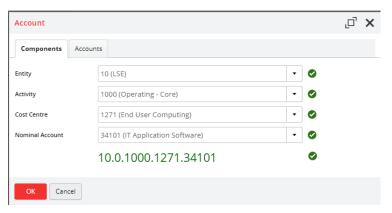

## 8. Complete Cost Account Selection

 Click on Account and select "Advanced search" and in the pop-up window input your budget code into the cost centre box and click OK.

• If there are multiple lines on the requisition you will need to complete the process above for each item. On completing the final line tick the button below to ensure all lines are charged to your designated code