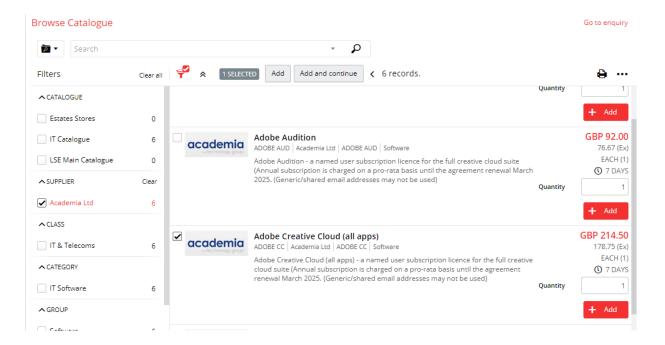

## 2. Filter the Internal Catalogue:

• You are presented with internal catalogue items from both Estates and DTS. Click on the supplier filter "Academia Ltd"

## 3. Choose the Creative Cloud subscription required:

Click the check boxes next to subscription(s) required and then click the