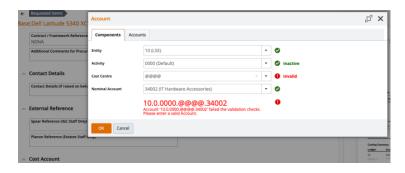

## 8. Complete Cost Account Selection

 Click on Account and select "Advanced search" and in the pop-up window input your budget code into the cost centre box and click OK.

• If there are multiple lines on the requisition you will need to complete the process above for each item. On completing the final line tick the button below to ensure all lines are charged to your designated code