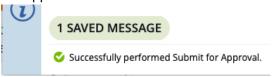

## 9. Save and Submit for Approval:

• Save the information – click

• Submit the request for approval – click Submit for Approv

 You will then be notified that the requisition has been successfully submitted for approval.

 Please note you order will not be placed until budget holder approval has been given via the One Finance approvals process.