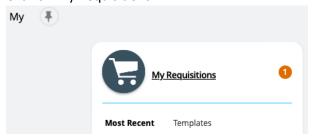

# **Adobe Creative Cloud Subscription: Step-by-Step Guide**

1. Login to OneFinance:

Log in to OneFinance and in the Home page click "My" in the navigation bar

• Click on My Requisitions

• Click on the button and select "Browse the internal catalogue".