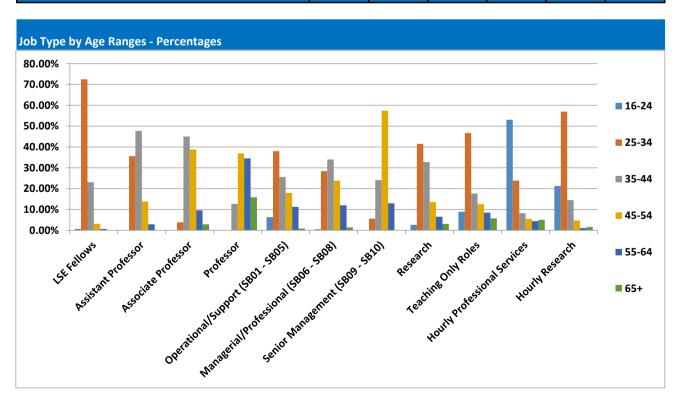

# Job Type by Age Ranges - Headcount

|                                       | 16-24 | 25-34 | 35-44 | 45-54 | 55-64 | 65+ |
|---------------------------------------|-------|-------|-------|-------|-------|-----|
| LSE Fellows                           | 1     | 116   | 37    | 5     | 1     | 0   |
| Assistant Professors                  | 0     | 62    | 83    | 24    | 5     | 0   |
| Associate Professors                  | 0     | 8     | 94    | 81    | 20    | 6   |
| Professor                             | 0     | 0     | 32    | 93    | 87    | 40  |
| Operational/Support (SB01 - SB05)     | 44    | 264   | 178   | 125   | 78    | 6   |
| Managerial/Professional (SB06 - SB08) | 3     | 168   | 201   | 141   | 71    | 8   |
| Senior Management (SB09 - SB10)       | 0     | 3     | 13    | 31    | 7     | 0   |
| Research                              | 6     | 95    | 75    | 31    | 15    | 7   |
| Teaching Only                         | 42    | 220   | 83    | 59    | 40    | 27  |
| Hourly Professional Services          | 349   | 157   | 54    | 36    | 29    | 33  |
| Hourly Research                       | 41    | 110   | 28    | 9     | 2     | 3   |
| Grand Total                           | 486   | 1203  | 878   | 635   | 355   | 130 |

## Job Type by Age Ranges - Percentages

|                                       | 16-24  | 25-34  | 35-44  | 45-54  | 55-64  | 65+    |
|---------------------------------------|--------|--------|--------|--------|--------|--------|
| LSE Fellows                           | 0.63%  | 72.50% | 23.13% | 3.13%  | 0.63%  | 0.00%  |
| Assistant Professor                   | 0.00%  | 35.63% | 47.70% | 13.79% | 2.87%  | 0.00%  |
| Associate Professor                   | 0.00%  | 3.83%  | 44.98% | 38.76% | 9.57%  | 2.87%  |
| Professor                             | 0.00%  | 0.00%  | 12.70% | 36.90% | 34.52% | 15.87% |
| Operational/Support (SB01 - SB05)     | 6.33%  | 37.99% | 25.61% | 17.99% | 11.22% | 0.86%  |
| Managerial/Professional (SB06 - SB08) | 0.51%  | 28.38% | 33.95% | 23.82% | 11.99% | 1.35%  |
| Senior Management (SB09 - SB10)       | 0.00%  | 5.56%  | 24.07% | 57.41% | 12.96% | 0.00%  |
| Research                              | 2.62%  | 41.48% | 32.75% | 13.54% | 6.55%  | 3.06%  |
| Teaching Only Roles                   | 8.92%  | 46.71% | 17.62% | 12.53% | 8.49%  | 5.73%  |
| Hourly Professional Services          | 53.04% | 23.86% | 8.21%  | 5.47%  | 4.41%  | 5.02%  |
| Hourly Research                       | 21.24% | 56.99% | 14.51% | 4.66%  | 1.04%  | 1.55%  |
| Grand Total                           | 13.18% | 32.63% | 23.81% | 17.22% | 9.63%  | 3.53%  |