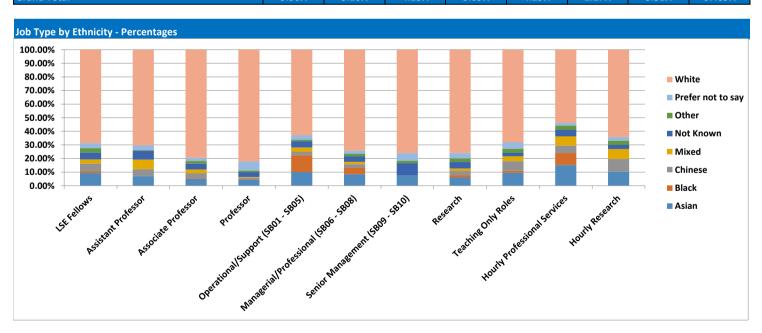

## Job Type by Ethnicity - Headcounts

|                                       |       |       |         |       |                  |       | Prefer not |       |
|---------------------------------------|-------|-------|---------|-------|------------------|-------|------------|-------|
|                                       | Asian | Black | Chinese | Mixed | <b>Not Known</b> | Other | to say     | White |
| LSE Fellow                            | 15    | 2     | 9       | 5     | 8                | 5     | 6          | 110   |
| Assistant Professors                  | 12    | 0     | 9       | 12    | 11               | 1     | 6          | 121   |
| Associate Professors                  | 11    | 1     | 7       | 6     | 9                | 4     | 5          | 166   |
| Professor                             | 11    | 1     | 3       | 1     | 9                | 3     | 17         | 207   |
| Operational/Support (SB01 - SB05)     | 70    | 86    | 17      | 22    | 33               | 8     | 22         | 437   |
| Managerial/Professional (SB06 - SB08) | 50    | 28    | 16      | 10    | 23               | 11    | 14         | 438   |
| Senior Management (SB09 - SB10)       | 4     | 0     | 0       | 0     | 5                | 1     | 3          | 41    |
| Research                              | 14    | 4     | 7       | 4     | 11               | 6     | 9          | 174   |
| Teaching Only                         | 45    | 7     | 33      | 17    | 12               | 14    | 22         | 321   |
| Hourly Professional Services          | 100   | 59    | 35      | 45    | 31               | 21    | 13         | 354   |
| Hourly Research                       | 20    | 0     | 18      | 14    | 6                | 6     | 5          | 124   |
| Grand Total                           | 352   | 188   | 154     | 136   | 158              | 80    | 122        | 2493  |

### Job Type by Ethnicity - Percentages

|                                       |        |        |         |       |           |       | Prefer not |        |
|---------------------------------------|--------|--------|---------|-------|-----------|-------|------------|--------|
|                                       | Asian  | Black  | Chinese | Mixed | Not Known | Other | to say     | White  |
| LSE Fellows                           | 9.38%  | 1.25%  | 5.63%   | 3.13% | 5.00%     | 3.13% | 3.75%      | 68.75% |
| Assistant Professor                   | 6.98%  | 0.00%  | 5.23%   | 6.98% | 6.40%     | 0.58% | 3.49%      | 70.35% |
| Associate Professor                   | 5.26%  | 0.48%  | 3.35%   | 2.87% | 4.31%     | 1.91% | 2.39%      | 79.43% |
| Professor                             | 4.37%  | 0.40%  | 1.19%   | 0.40% | 3.57%     | 1.19% | 6.75%      | 82.14% |
| Operational/Support (SB01 - SB05)     | 10.07% | 12.37% | 2.45%   | 3.17% | 4.75%     | 1.15% | 3.17%      | 62.88% |
| Managerial/Professional (SB06 - SB08) | 8.47%  | 4.75%  | 2.71%   | 1.69% | 3.90%     | 1.86% | 2.37%      | 74.24% |
| Senior Management (SB09 - SB10)       | 7.41%  | 0.00%  | 0.00%   | 0.00% | 9.26%     | 1.85% | 5.56%      | 75.93% |
| Research                              | 6.11%  | 1.75%  | 3.06%   | 1.75% | 4.80%     | 2.62% | 3.93%      | 75.98% |
| Teaching Only Roles                   | 9.55%  | 1.49%  | 7.01%   | 3.61% | 2.55%     | 2.97% | 4.67%      | 68.15% |
| Hourly Professional Services          | 15.20% | 8.97%  | 5.32%   | 6.84% | 4.71%     | 3.19% | 1.98%      | 53.80% |
| Hourly Research                       | 10.36% | 0.00%  | 9.33%   | 7.25% | 3.11%     | 3.11% | 2.59%      | 64.25% |
| Grand Total                           | 9.56%  | 5.10%  | 4.18%   | 3.69% | 4.29%     | 2.17% | 3.31%      | 67.69% |