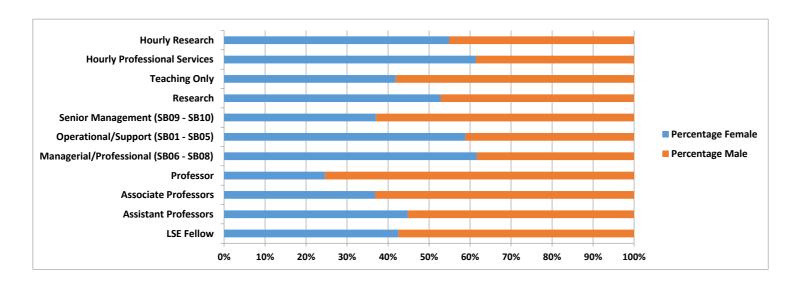

#### Job Type by Gender

This section divides staff into the School's ten major job groups. This comprises of: Operational/Support; Managerial/Professional; Senior Management; Assistant Professors; Associate Professors; Professors; Research; LSE Fellows; Teaching; Hourly Research & Hourly Support.

Each is examined by the protected characteristic of gender, disabilty, ethnicity and age. As previously, data is based upon a headcount of staff at the LSE as at 6 December 2016.

|                                       | Headcount |      | Percentage |       |
|---------------------------------------|-----------|------|------------|-------|
|                                       | Female    | Male | Female     | Male  |
| LSE Fellow                            | 68        | 92   | 42.50      | 57.50 |
| Assistant Professors                  | 78        | 96   | 44.83      | 55.17 |
| Associate Professors                  | 77        | 132  | 36.84      | 63.16 |
| Professor                             | 62        | 190  | 24.60      | 75.40 |
| Managerial/Professional (SB06 - SB08) | 365       | 227  | 61.66      | 38.34 |
| Operational/Support (SB01 - SB05)     | 409       | 286  | 58.85      | 41.15 |
| Senior Management (SB09 - SB10)       | 20        | 34   | 37.04      | 62.96 |
| Research                              | 121       | 108  | 52.84      | 47.16 |
| Teaching Only                         | 197       | 274  | 41.83      | 58.17 |
| Hourly Professional Services          | 404       | 254  | 61.40      | 38.60 |
| Hourly Research                       | 106       | 87   | 54.92      | 45.08 |
| Grand Total                           | 1907      | 1780 | 51.72      | 48.28 |