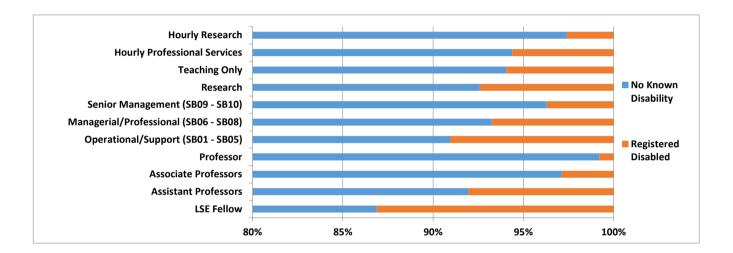

## Job Type by Disability

|                                       | Head       | lcount     | Perce      | entage     |
|---------------------------------------|------------|------------|------------|------------|
|                                       | No Known   | Registered | No Known   | Registered |
|                                       | Disability | Disabled   | Disability | Disabled   |
| LSE Fellow                            | 139        | 21         | 86.88      | 13.13      |
| Assistant Professors                  | 160        | 14         | 91.95      | 8.05       |
| Associate Professors                  | 203        | 6          | 97.13      | 2.87       |
| Professor                             | 250        | 2          | 99.21      | 0.79       |
| Operational/Support (SB01 - SB05)     | 632        | 63         | 90.94      | 9.06       |
| Managerial/Professional (SB06 - SB08) | 552        | 40         | 93.24      | 6.76       |
| Senior Management (SB09 - SB10)       | 52         | 2          | 96.30      | 3.70       |
| Research                              | 212        | 17         | 92.58      | 7.42       |
| Teaching Only                         | 443        | 28         | 94.06      | 5.94       |
| Hourly Professional Services          | 621        | 37         | 94.38      | 5.62       |
| Hourly Research                       | 188        | 5          | 97.41      | 2.59       |
| Grand Total                           | 3452       | 235        | 93.63      | 6.37       |