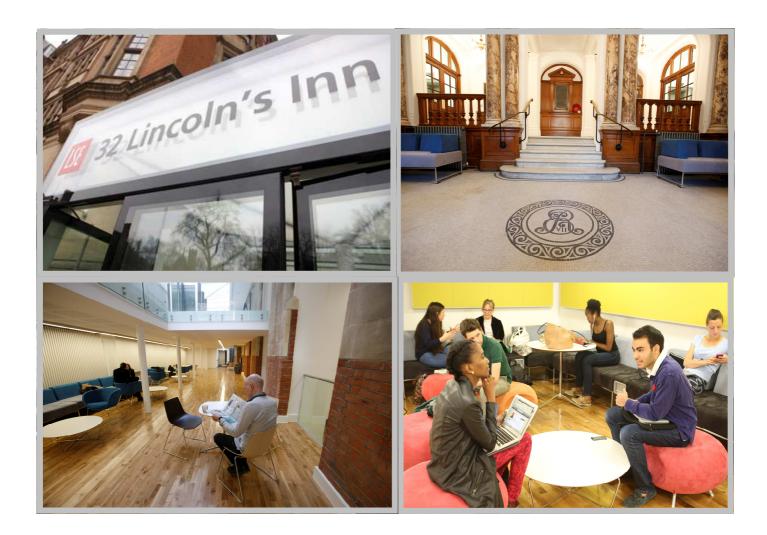

## 32 LINCOLN'S INN FIELDS

## **Project Information:**

Type: Refurbishment

Budget: £17.5m

Area/Size GIA: 11,472sqm

Construction period: March 2012—December 2012

The design included five floors of academic offices, three floors of teaching and student social areas which can accommodate up to 1000 students, a Post Graduate Common Room and a café on the lower ground floor. A level access was introduced to the building via a glass side extension to the south elevation.