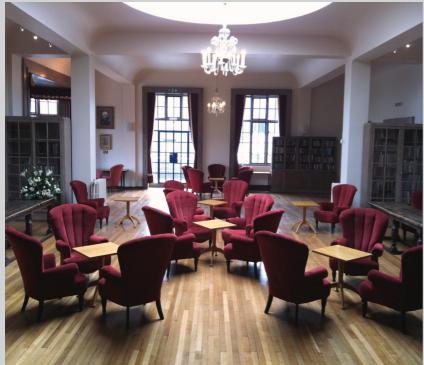

The Library refurbishment works included plastering of the entire wall and ceiling surfaces, concealing the various cables and existing services; repainting in softer colour in keeping with the room's character; lighting upgrades, including lights to paintings; flooring repairs and polishing for added protection. The much loved room received some long awaited TLC to allow continued enjoyment by the LSE community.