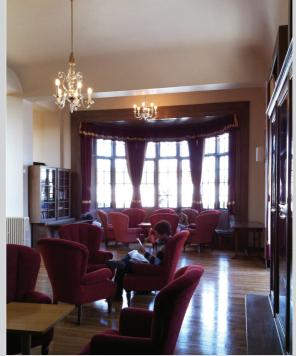

The Library refurbishment works included plastering of the entire wall and ceiling surfaces, concealing the various cables and existing services; repainting in softer colour in keeping with the room's character; lighting upgrades, including lights to paintings; flooring repairs and polishing for added protection. The much loved room received some long awaited TLC to allow continued enjoyment by the LSE community.