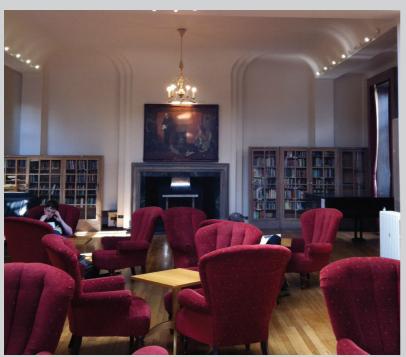

The Library refurbishment works included plastering of the entire wall and ceiling surfaces, concealing the various cables and existing services; repainting in softer colour in keeping with the room's character; lighting upgrades, including lights to paintings; flooring repairs and polishing for added protection. The much loved room received some long awaited TLC to allow continued enjoyment by the LSE community.