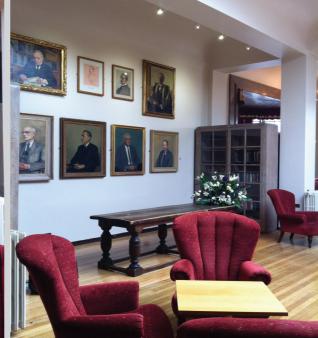

The Library refurbishment works included plastering of the entire wall and ceiling surfaces, concealing the various cables and existing services; repainting in softer colour in keeping with the room's character; lighting upgrades, including lights to paintings; flooring repairs and polishing for added protection. The much loved room received some long awaited TLC to allow continued enjoyment by the LSE community.