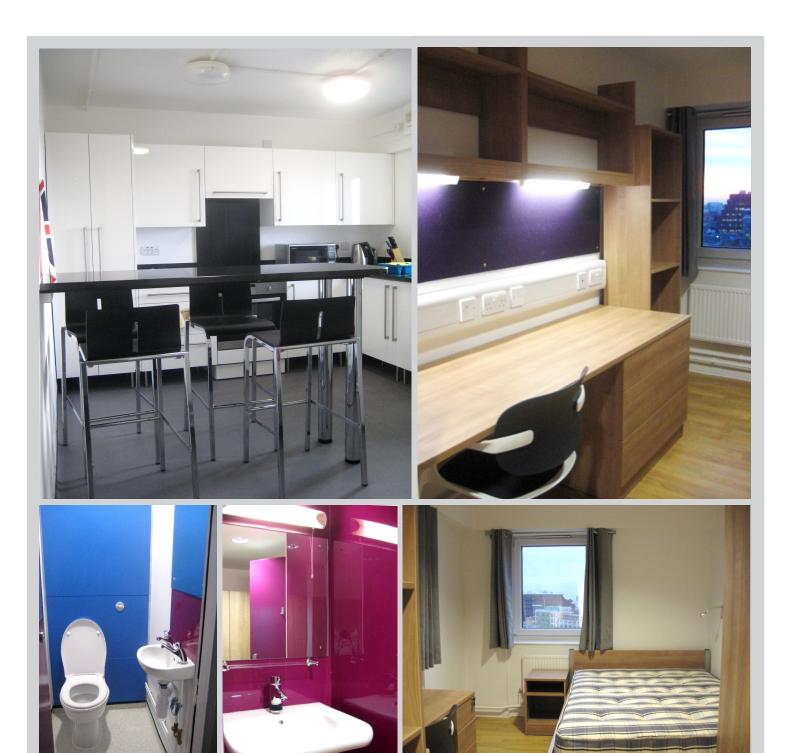

Ana Leite-Pereira-Dinis

(Assistant)

Peak Contractors Ltd

As part of the ongoing LTM Halls of Residences upgrade programme, the level 11 student bedrooms, communal showers & toilet facilities, shared kitchens and dining areas have been

The following works have been carried out: flooring, ceilings, LED lights, small power and data, sanitary ware, full re-decoration, Salto locks, bedroom furniture, kitchen units, breakfast bars and appliances.