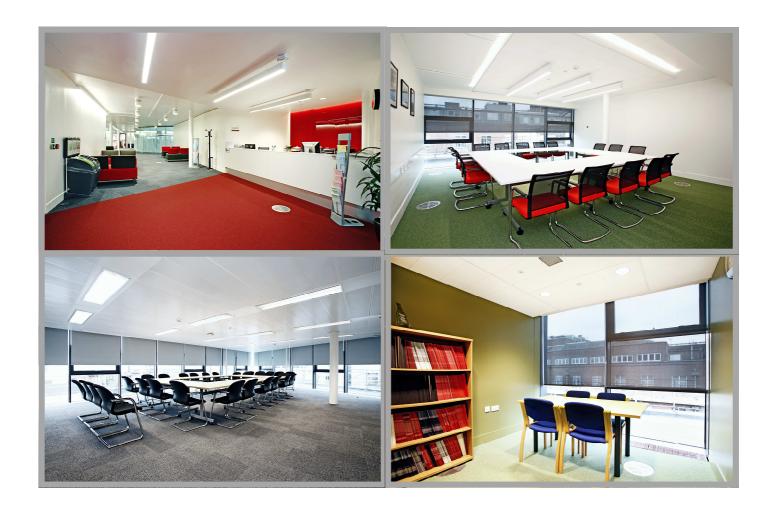

## **Project Information:**

Type: Refurbishment

Budget: £1,668,204 plus VAT

Area/Size GIA: 1,642sqm

Construction period: September—December 2014

Refurbishment of the 5th floor of the LRB created office accommodation for LSE Human Resources and LSE Finance Division including reception area, kitchen, toilet and meeting

room facilities.