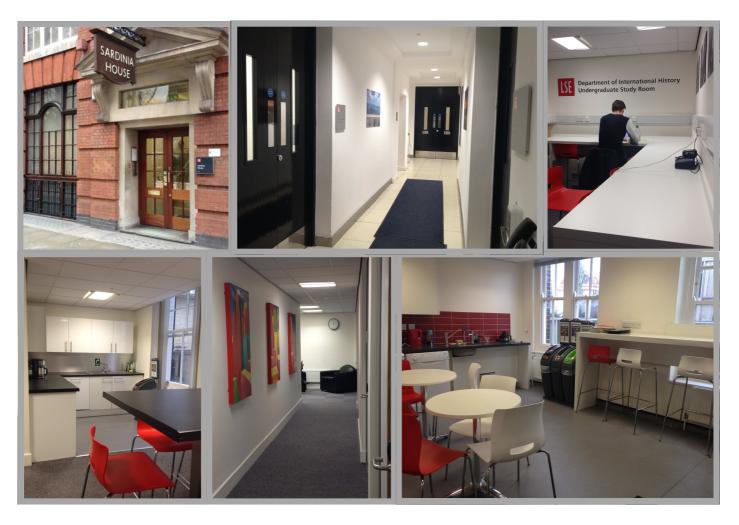

## LSE Estates Division Capital Development

The redevelopment of Sardinia House including new offices, meeting rooms, study spaces, toilets and kitchens together with new passenger lift and improved entrance area.