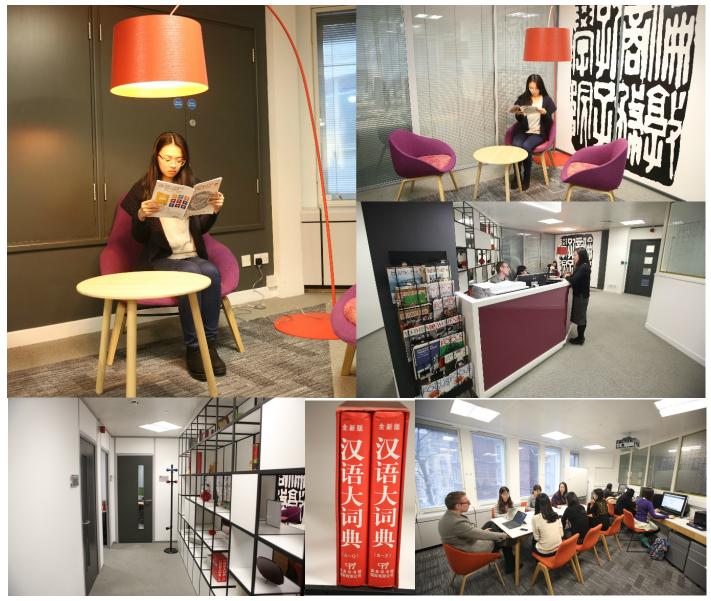

## **Project Information:**

Budget: £75,000 Area/Size: 90sqm Construction Period: July—September 2015 The Confucius Centre funded a project to refurbish their existing space into a centre presenting a corporate flash, with a Chinese flair.

This reflects the Centre's purpose of building links between China and the world. The design is intended to be a model for other Confucius Centres around the world to emulate.