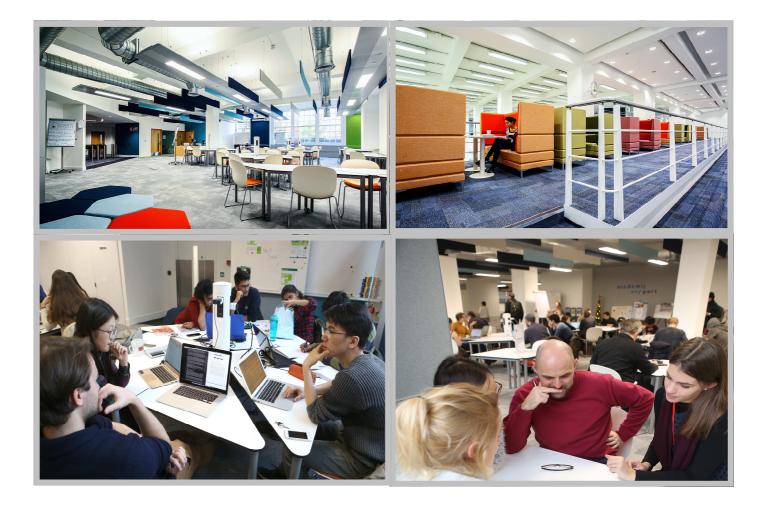

## LSE LIFE

## **Project Information:**

Type: Refurbishment

Budget: £4.03m

Area/Size GIA: 1467sqm

Construction Period: June-Sept 2016

A redevelopment of the ground floor of the LSE Library to provide a multifunctional student space. A stated aim was 'Enhancing student learning and experience at LSE' to include, amongst others:

- scheduled guided homework sessions
- study groups
- peer tutoring
- Careers Service workshops
- academic support workshops spanning the academic year