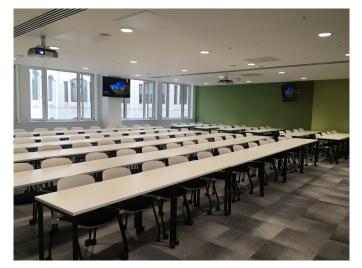

Construction period: July 2019—January 2020

Refurbishment of academic staff offices, Behavioural lab, toilets and classrooms to provide modernised spaces for staff and students.