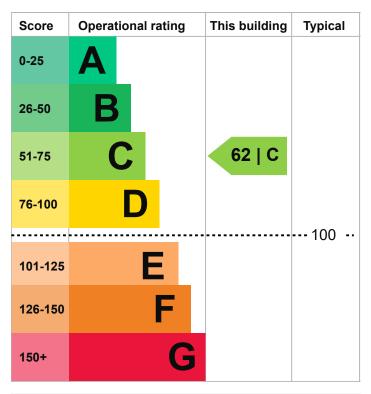

## Energy performance operational rating

The building's energy performance operational rating is based on its carbon dioxide (CO2) emissions for the last year.

It is given a score and an operational rating on a scale from A (lowest emissions) to G (highest emissions).

The typical score for a public building is 100. This typical score gives an operational rating of D.

| This building's energy use       |             |             |
|----------------------------------|-------------|-------------|
| Energy use                       | Electricity | Other fuels |
| Annual energy use (kWh/m2/year)  | 101.42      | 74.26       |
| Typical energy use (kWh/m2/year) | 118.4       | 251.08      |
| Energy from renewables           | 0%          | 0%          |