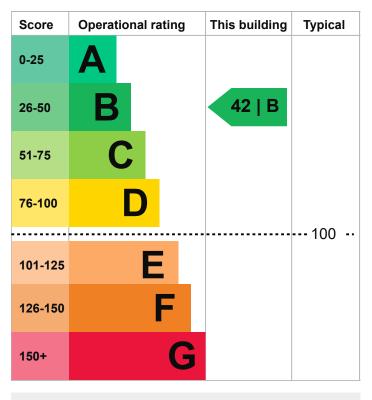

The building's energy performance operational rating is based on its carbon dioxide (CO2) emissions for the last year.

It is given a score and an operational rating on a scale from A (lowest emissions) to G (highest emissions).

The typical score for a public building is 100. This typical score gives an operational rating of D.

This building's energy use

| Energy use                          | Electricity | Other fuels |
|-------------------------------------|-------------|-------------|
| Annual energy use<br>(kWh/m2/year)  | 63.28       | 64.67       |
| Typical energy use<br>(kWh/m2/year) | 118.4       | 251.08      |
| Energy from renewables              | 0%          | 0%          |