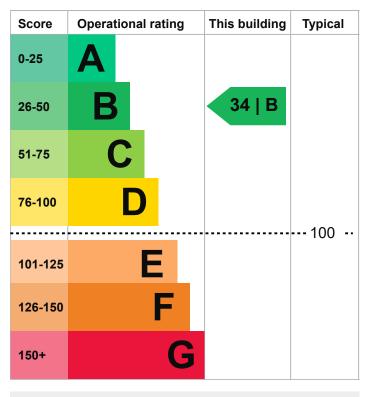

Valid until: 18 January 2024

Total useful floor area: 4183 square metres

Energy performance operational rating

The building's energy performance operational rating is based on its carbon dioxide (CO2) emissions for the last year.

It is given a score and an operational rating on a scale from A (lowest emissions) to G (highest emissions).

The typical score for a public building is 100. This typical score gives an operational rating of D.