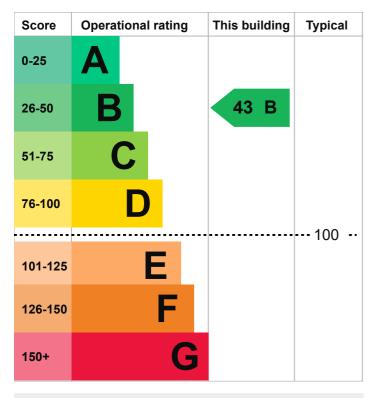

Energy performance operational rating

The building's energy performance operational rating is based on its carbon dioxide (CO2) emissions for the last year.

It is given a score and an operational rating on a scale from A (lowest emissions) to G (highest emissions).

The typical score for a public building is 100. This typical score gives an operational rating of D.

| This building's energy use         |             |             |
|------------------------------------|-------------|-------------|
| Energy use                         | Electricity | Other fuels |
| Annual energy use<br>(kWh/m2/year) | 68.52       | 66.30       |
| Typical energy use (kWh/m2/year)   | 118.4       | 265.05      |
| Energy from renewables             | 0%          | 0%          |

| Previous operational ratings |                    |
|------------------------------|--------------------|
| Date                         | Operational rating |
| January 2024                 | 43 B               |
| January 2023                 | 51 C               |
| January 2022                 | 47 B               |