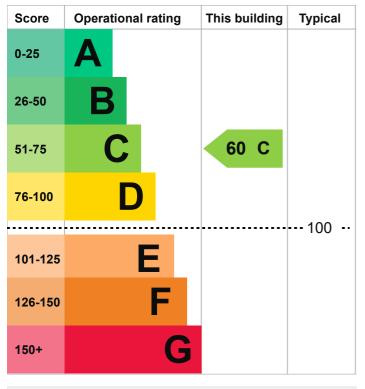

## Energy performance operational rating

The building's energy performance operational rating is based on its carbon dioxide (CO2) emissions for the last year.

It is given a score and an operational rating on a scale from A (lowest emissions) to G (highest emissions).

The typical score for a public building is 100. This typical score gives an operational rating of D.

| This building's energy use<br>Energy use | Electricity | Other fuels |
|------------------------------------------|-------------|-------------|
| Annual energy use<br>(kWh/m2/year)       | 74.78       | 90.61       |
| Typical energy use (kWh/m2/year)         | 101.49      | 217.32      |
| Energy from renewables                   | 1.0%        | 0%          |