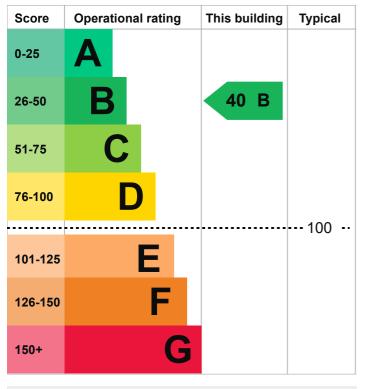

## Display energy certificate (DEC)

London School of Economics & Political Science
PEACOCK THEATRE
London School of Economics & Political Science
Houghton Street
LONDON
WC2A 2AE

Operational rating

B

Certificate number: 1262-8117-1382-6897-6102

## Energy performance operational rating

The building's energy performance operational rating is based on its carbon dioxide (CO2) emissions for the last year.

It is given a score and an operational rating on a scale from A (lowest emissions) to G (highest emissions).

The typical score for a public building is 100. This typical score gives an operational rating of D.

| This building's energy use<br>Energy use | Electricity | Other fuels |
|------------------------------------------|-------------|-------------|
| Annual energy use<br>(kWh/m2/year)       | 82.25       | 92.34       |
| Typical energy use (kWh/m2/year)         | 150         | 380.21      |
| Energy from renewables                   | 0%          | 0%          |