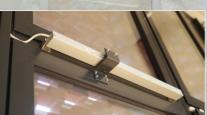

## **Electronically openable windows** These windows can be opened or closed, as banks of windows, by pressing and holding the switch located near to the windows.

Automatic windows These windows are linked to the Building Management System (BMS) and will open and close automatically as dictated by the system.