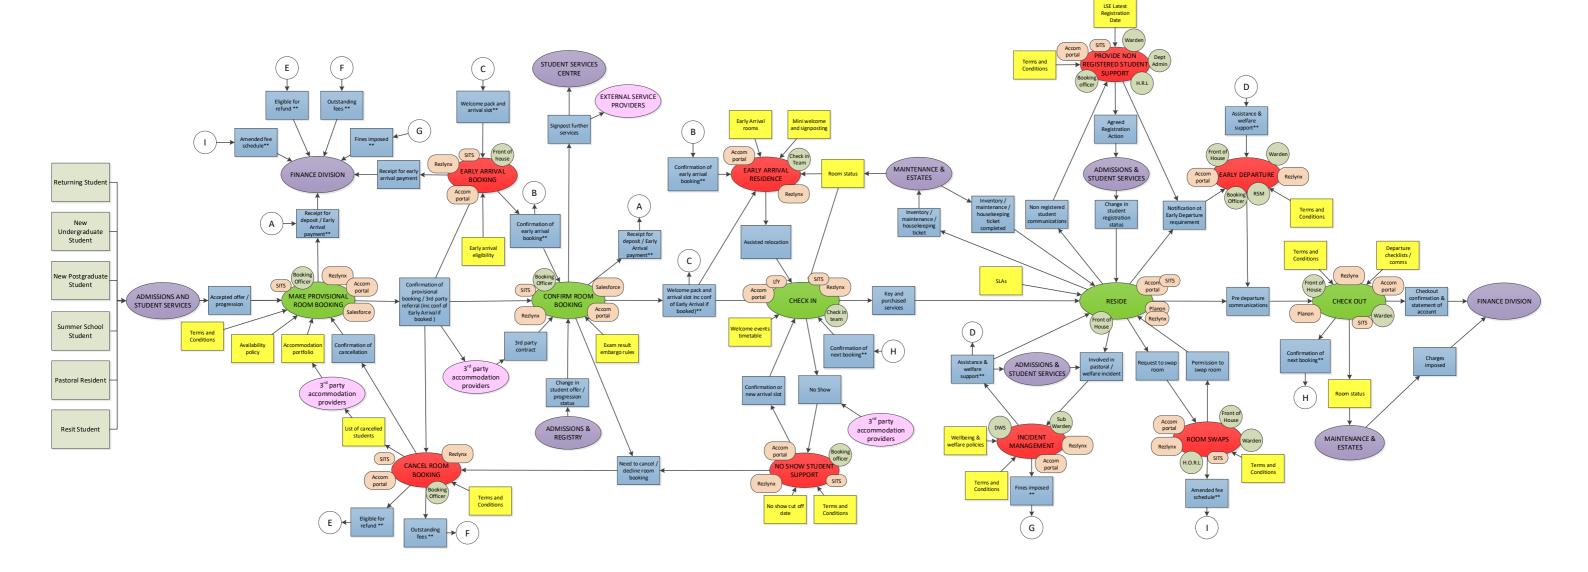

## Appendix C: Level 3 Process Map

| Green oval       | A main process that the majority of students will go through   |
|------------------|----------------------------------------------------------------|
| Red oval         | A support process that some students will pass through         |
| Purple oval      | A dependent process that is part of the main process           |
| Blue rectangle   | An input/output of the processes                               |
| Yellow rectangle | A control that allows the process to be delivered consistently |
| Peach rectangle  | Enabling systems needed to run the service                     |
| Green Circle     | Enabling roles / skills needed to run the service              |